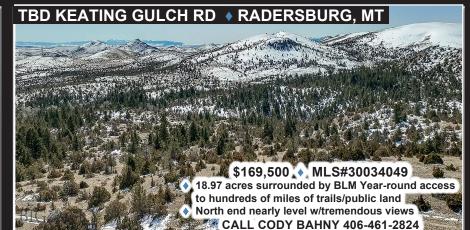

* \$265,000 MLS#30015867

- 1.53 to 2.41 acre lots avail. Subdivision will be paved! ONLY 4 LOTS AVAILABLE with Power, Natural Gas & 🥞 Fiber Internet.
- Bitterroot Meadows Subn 1.5 miles N of Montana City. Jefferson County taxes & school district

CALL TOM MCDUFFIE 406-439-5744 **CALL CODY BAHNY** 406-449-7844



20 min to Helena & all amenitites."

## ROAD \* HELENA, MT PRICE REDUCED!



\$214,900 • MLS# 30032210 Expansive 4.17-acre parcel less than 20 mins north of Helena Serene setting with panoramic views of Mountains, Lake Helena, city lights,& ski hill

- Tranquil/private with sense of community Convenient proximity to Helena
- Minimal covenants for customization | Spacious w/ample room for
  - animals & rec vehicles 🖁 CALL CODY BAHNY 406-461-2824





### TBD UPPER SAWMILL CREEK