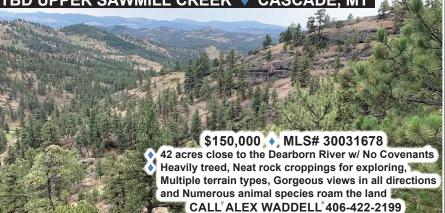

\* \$265,000 MLS#30015867

- 1.53 to 2.41 acre lots avail. Subdivision will be paved! ONLY 4 LOTS AVAILABLE with Power, Natural Gas & 🥞 Fiber Internet.
- Bitterroot Meadows Subn 1.5 miles N of Montana City. Jefferson County taxes & school district

CALL TOM MCDUFFIE 406-439-5744 **CALL CODY BAHNY** 406-449-7844



20 min to Helena & all amenitites."

## ROAD \* HELENA, MT PRICE REDUCED!



\$214,900 • MLS# 30032210 Expansive 4.17-acre parcel less than 20 mins north of Helena Serene setting with panoramic views of Mountains, Lake Helena, city lights,& ski hill

- Tranquil/private with sense of community Convenient proximity to Helena
- Minimal covenants for customization | Spacious w/ample room for
  - animals & rec vehicles 🖁 CALL CODY BAHNY 406-461-2824





### TBD UPPER SAWMILL CREEK