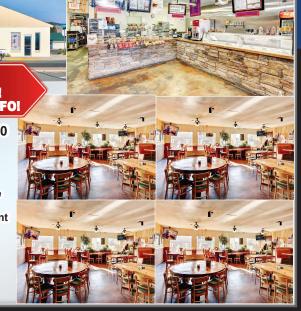

\$399,000 - \$625,000 • MLS#30030125

- **Investment Opportunity:**
- 3 Properties: 2 houses & motel High Visibility: right off Highway 12
- Close Proximity to Outdoor Activities
- 4 Well-Maintained Units, with amenities
- RV/5th Wheel Parking: 5 spots w/ water, sewer & power hookups.
- Single-Family Home: sep deeded adj parcel. Can be divided into three sep properties!
- CALL NICK GARCIA 406-431-9397 OR CALL CODY BAHNY 406-461-2824

**CAN BE PURCHASED** 3 DIFFERENT WAYS **CALL US FOR MORE INFO!** 

103/105 S MAIN STREET ◆ BOULDER, MT