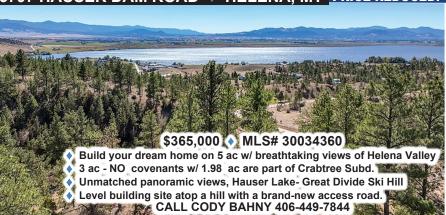

### MT PRICE REDUCED! 5797 HAUSER DAM ROAD ♦ HELENA.

\$325,000 MLS# 30011350 5 acre parcel across from Norwegian Wood Golf Course. Lakes views & excellent access from Hwy.