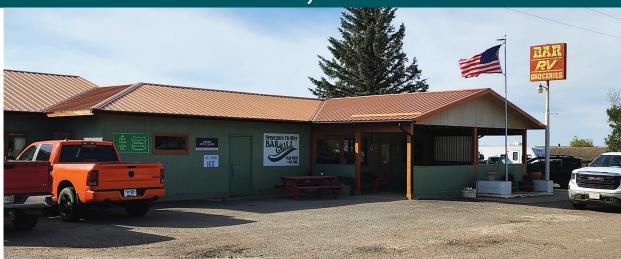

## 15940 US-2 - HINGHAM, MT

Check out this incredible opportunity in Hingham, MT! This Bar and Grill offers a fantastic dining experience and an RV Park featuring Full Hookups for travelers. The property includes three rental units, a cozy cabin, and a convenient car wash. Equipped with a Hill Country Liquor License and a Gambling License, this business is ready for its next owner to step in and thrive. Don't miss out on this wellestablished, multi-faceted business with endless potential in the heart of Montana! \$665,000 - MLS#30028728