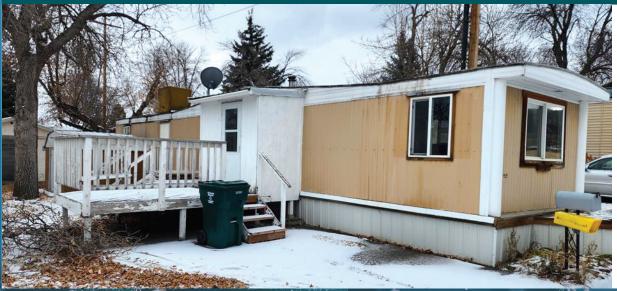

## 1805 JOSLYN STREET 78 – HELENA, MT

Charming and budget-friendly opportunity in Joslyn Trailer Park! This 1970 Kaufman Broad Biltmore model is a 12x56 single-wide manufactured home offering cozy living with all the essentials. The home features a bright and functional layout, perfect for first-time buyers, snowbirds, or anyone seeking an affordable housing option. Please note: this is a manufactured home sale only and does not include real property. Ideal for placement within the park or for relocation. Don't miss your chance to own a piece of history with this vintage gem!

\$30,000 - MLS#30037948