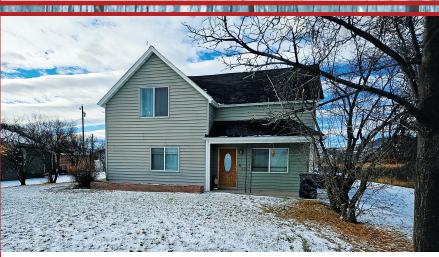

#### 5503 KERR DRIVE - HELENA, MT

Welcome to 5503 Kerr Dr., a charming single-family residence nestled amidst a .591 acre corner lot. this one-story home boasts a spacious 1,942 sqft of living area. Step inside to find four generously sized bedrooms and two full bathrooms. The living room invites you to cozy up by the fireplace and enjoy a movie with the built-in theater system, while the kitchen delights with its convenient galley style layout and storage. Outside, a detached oversized 36x24 two-car garage/shop provides ample parking and a convenient side RV entrance. A shed offers additional storage, and the whimsical playhouse is equipped with power and a TV. The expansive backyard beckons you to create your own outdoor oasis while enjoying the patio for grilling and gathering. This well-maintained home is move-in ready and offers the perfect blend of comfort and convenience. Schedule a viewing today to experience its warmth and charm firsthand. **\$455,000 – MLS#30035827** 